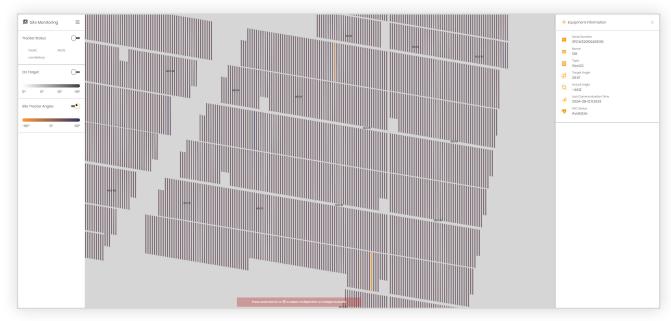

## Monitoring & Troubleshooting

Quickly detect and correct plant performance issues with an intuitive graphical user interface and MapView, showing tracker equipment status, tracker angle, irradiance and more. Users can also gain real-time insights for fast and efficient problem detection, and issue block- or tracker-level commands for testing and resolution.

NX Navigator live map view